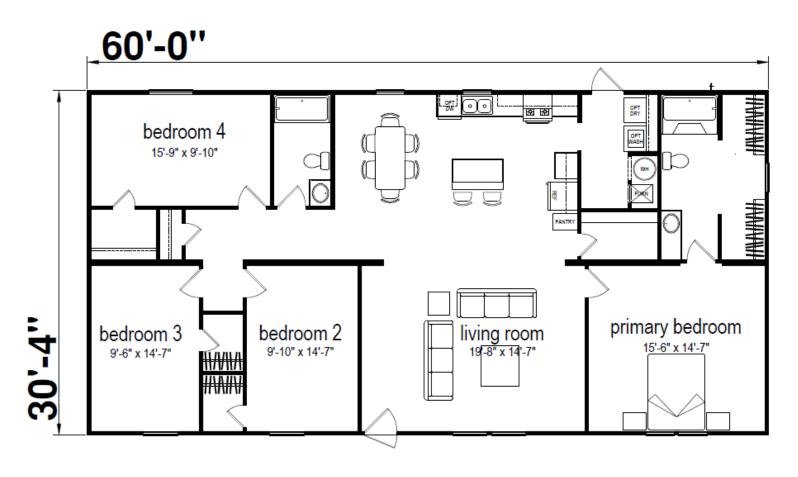

## Moonridge

Sandhills Series

1,820 SQ. FT. (Approximate) 4 Bedroom, 2 Bath

Last Updated: 12-3-24