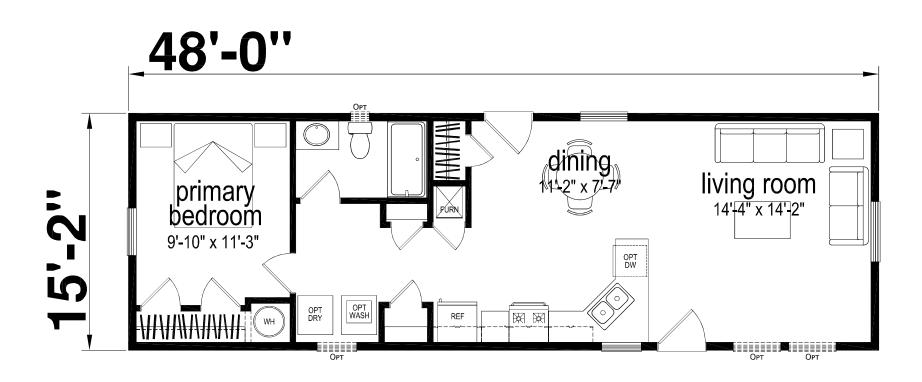

## Moore

Central Great Plains Series - Single Section 728 SQ. FT. (Approximate) 1 Bedroom, 1 Bath

Last Updated: 5-30-23

CHAMPION RETAIL CENTER 3200 Enterprise Ave. York, NE 68467