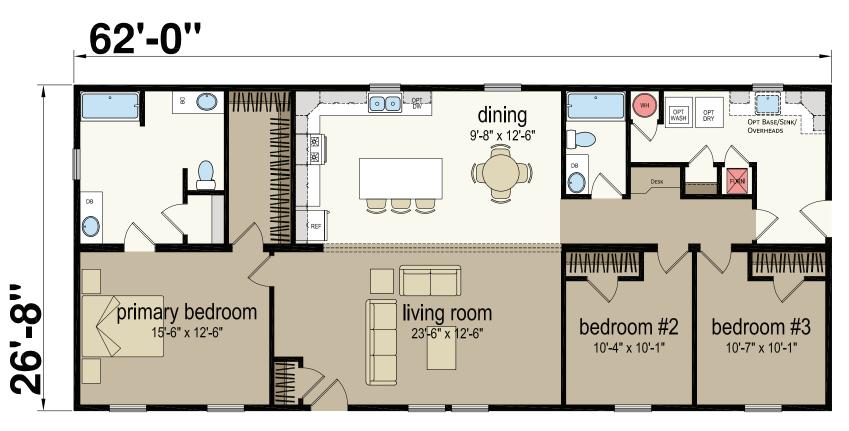

## Mosby

Central Great Plains Series - Multi Section

1,653 SQ. FT. (Approximate) 3 Bedroom, 2 Bath

Last Updated: 5-30-23