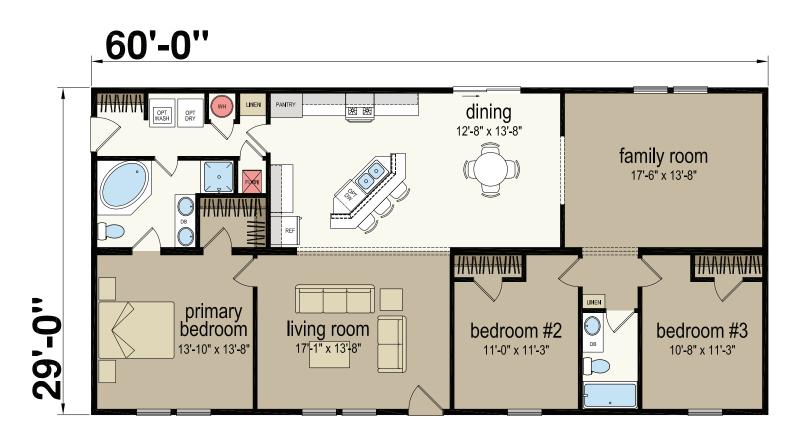

## Newell

Redman Series - Multi Section

1,740 SQ. FT. (Approximate) 3 Bedroom, 2 Bath

Last Updated: 5-30-23