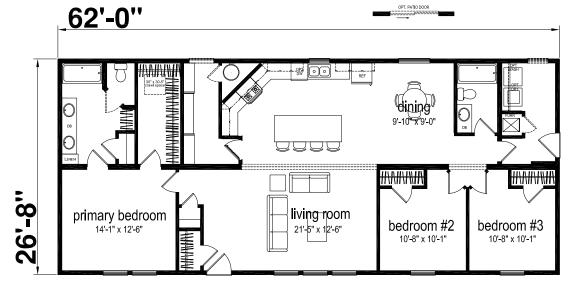

## **Olanta**

Central Great Plains Hidden Valley Series

1,798 SQ. FT. (Approximate) 3 Bedroom, 2 Bath

Last Updated: 5-30-23