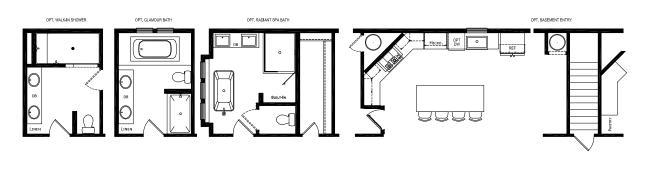

## **Olanta**

Central Great Plains Hidden Valley Series

1,798 SQ. FT. (Approximate) 3 Bedroom, 2 Bath

Last Updated: 5-30-23