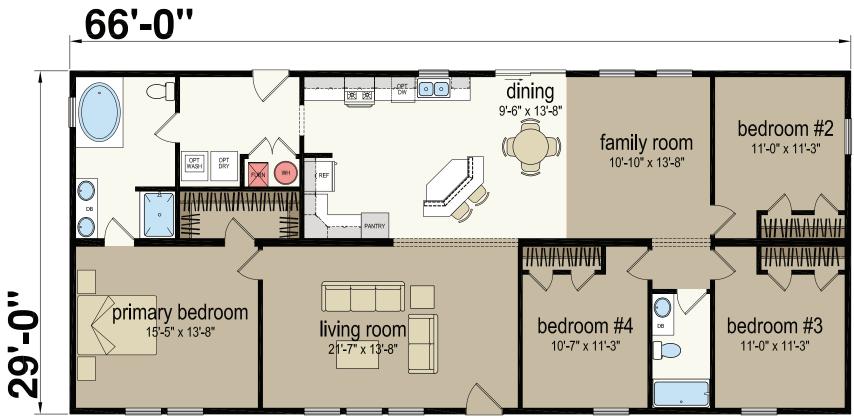

## **Pearson**

Central Great Plains Series - Multi Section

1,914 SQ. FT. (Approximate) 4 Bedroom, 2 Bath

Last Updated: 5-30-23