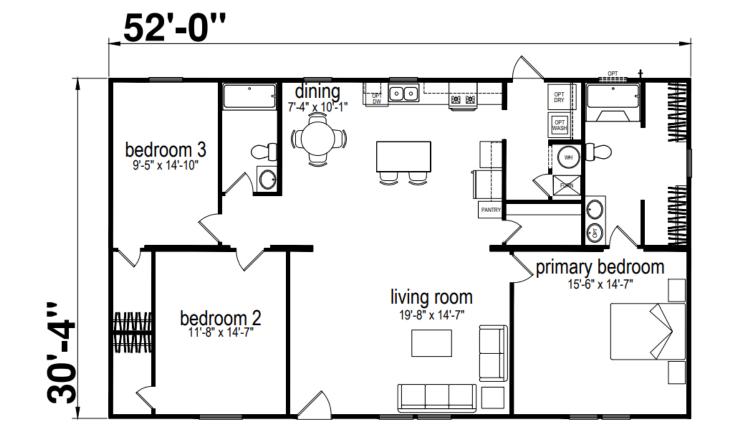

## Pinetop

Sandhills Series

1,577 SQ. FT. (Approximate) 3 Bedroom, 2 Bath

Last Updated: 12-3-24

MANUFACTURED BY: