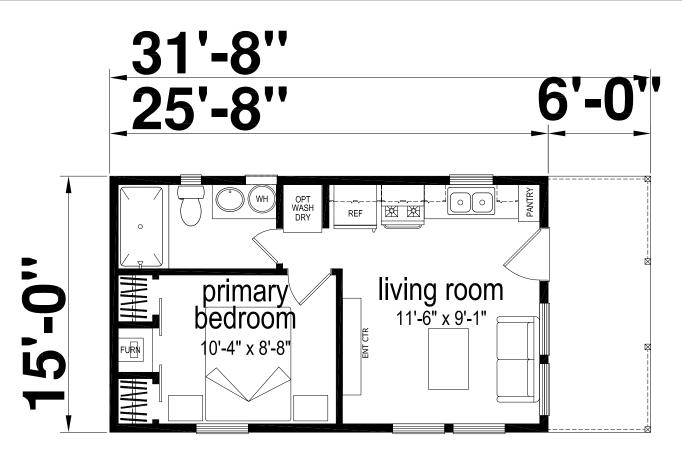

## **Pioneer Cottage**

**Cottage Series** 

397 SQ. FT. (Approximate) 1 Bedroom, 1 Bath

Last Updated: 11-16-23

CHAMPION RETAIL CENTER 3200 Enterprise Ave. York, NE 68467