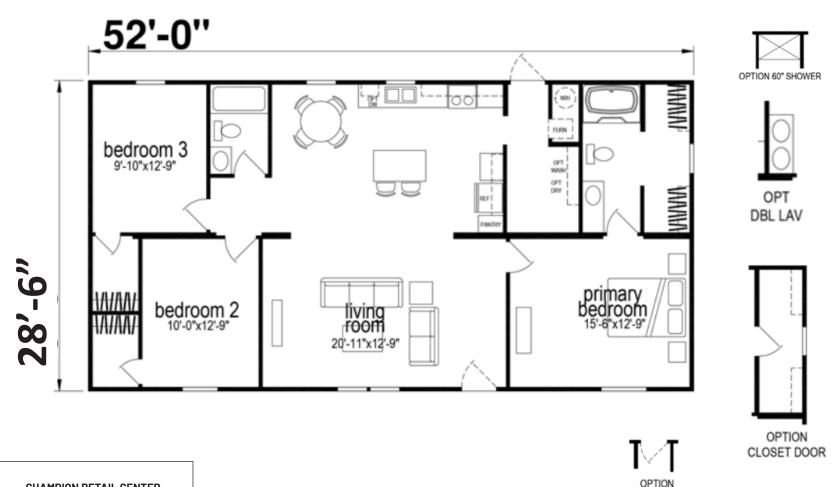

## **Snowfall**

Winter Celebration Series

1,001 SQ. FT. (Approximate) 3 Bedroom, 2 Bath

Last Updated: 11-13-24

CHAMPION RETAIL CENTER 3200 Enterprise Ave. York, NE 68467