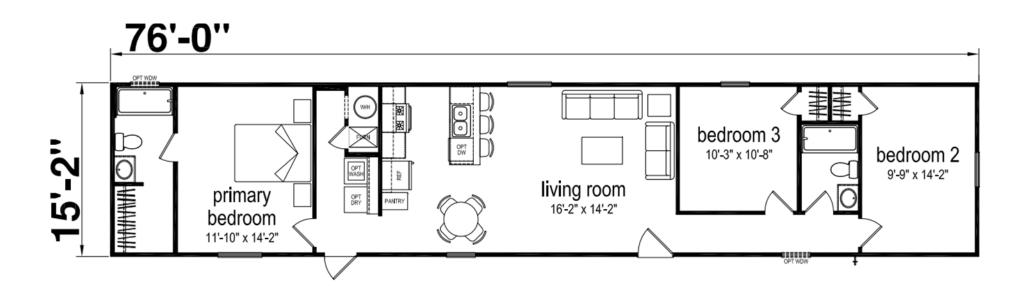

## Stanton

Sandhills Series 1,153 SQ. FT. (Approximate) 3 Bedroom, 2 Bath

Last Updated: 12-3-24

MANUFACTURED BY:

HOMES

**CHAMPION RETAIL CENTER** 3200 Enterprise Ave. York, NE 68467