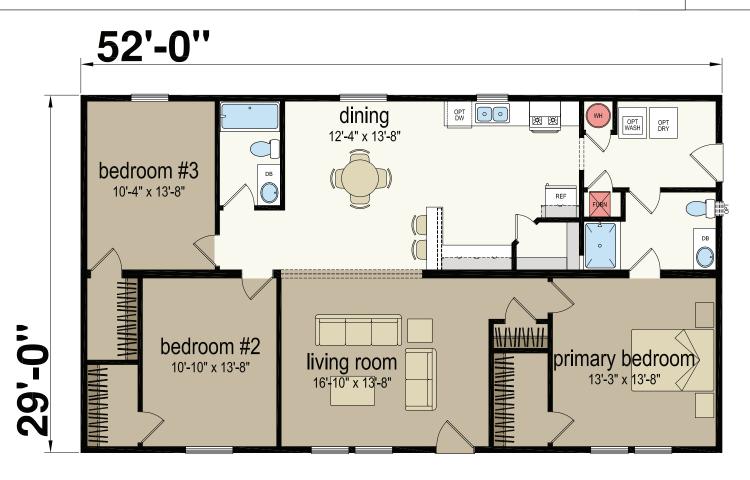

## **Tedford**

Central Great Plains Series - Multi Section

1,508 SQ. FT. (Approximate) 3 Bedroom, 2 Bath

Last Updated: 5-30-23