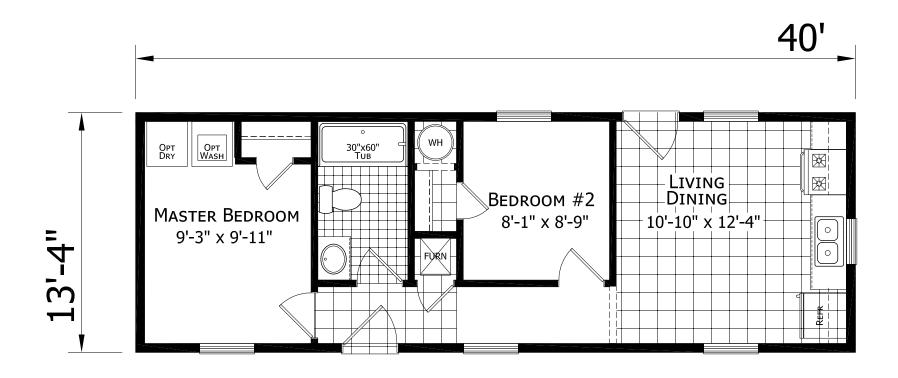

## **Thrifty 2**

Central Great Plains Series - Single Section

533 SQ. FT. (Approximate) 2 Bedroom, 1 Bath

Last Updated: 7-26-23