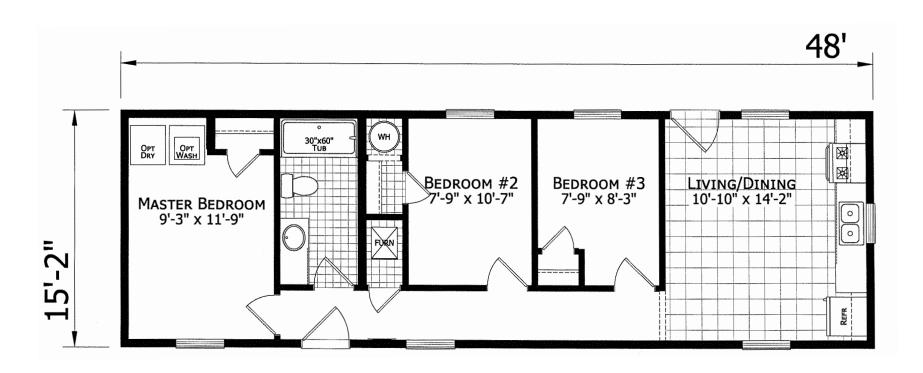

## **Thrifty 3**

Central Great Plains Series - Single Section

728 SQ. FT. (Approximate) 3 Bedroom, 1 Bath

Last Updated: 7-26-23