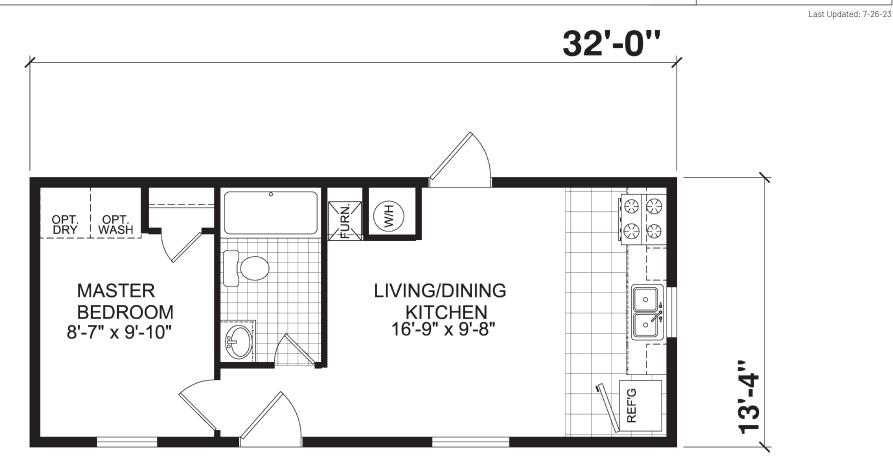

## Thrifty

Central Great Plains Series - Single Section 427 SQ. FT. (Approximate) 1 Bedroom, 1 Bath

**CHAMPION RETAIL CENTER** 3200 Enterprise Ave. York, NE 68467