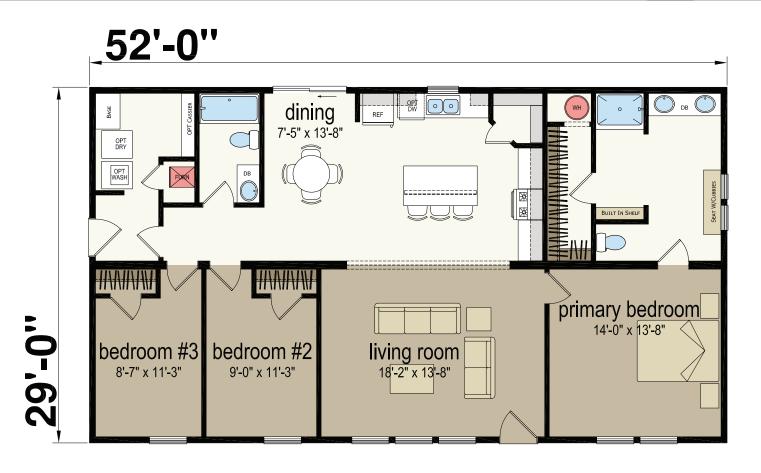

## **Tifton**

Champion Series - Multi Section Series

1,508 SQ. FT. (Approximate) 3 Bedroom, 2 Bath

Last Updated: 5-30-23