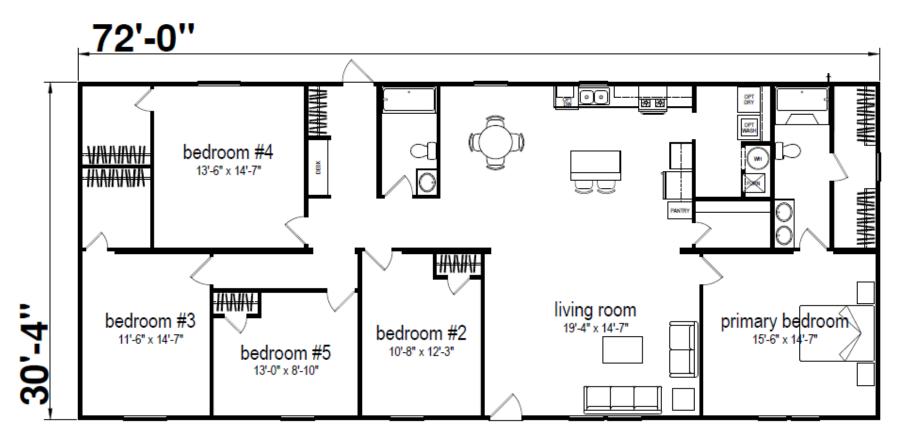

## Vineland

Sandhills Series 2,184 SQ. FT. (Approximate) 5 Bedroom, 2 Bath

Last Updated: 12-3-24

MANUFACTURED BY:

CHAMPION RETAIL CENTER 3200 Enterprise Ave. York, NE 68467