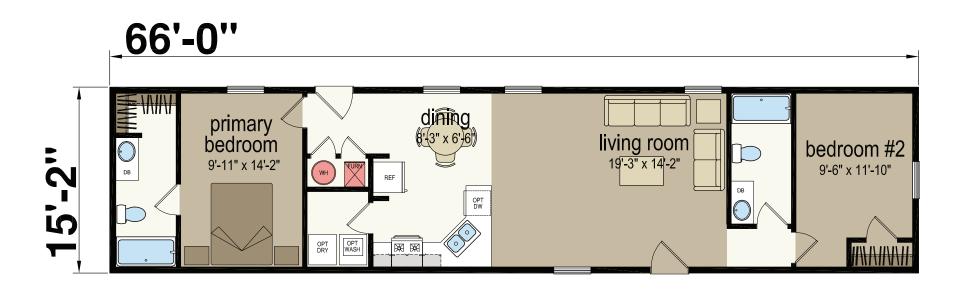

## Warden

Central Great Plains Series - Single Section 1,001 SQ. FT. (Approximate) 2 Bedroom, 2 Bath

Last Updated: 5-30-23