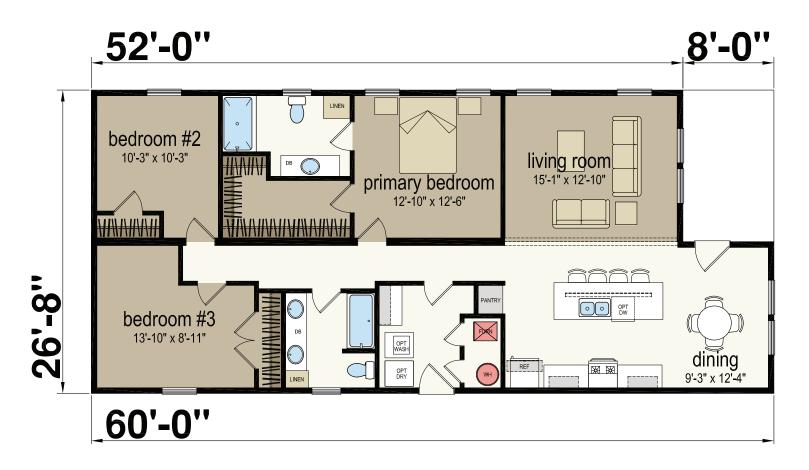

## Willingham

Champion Series - Multi Section Series

1,493 SQ. FT. (Approximate) 3 Bedroom, 2 Bath

Last Updated: 5-30-23