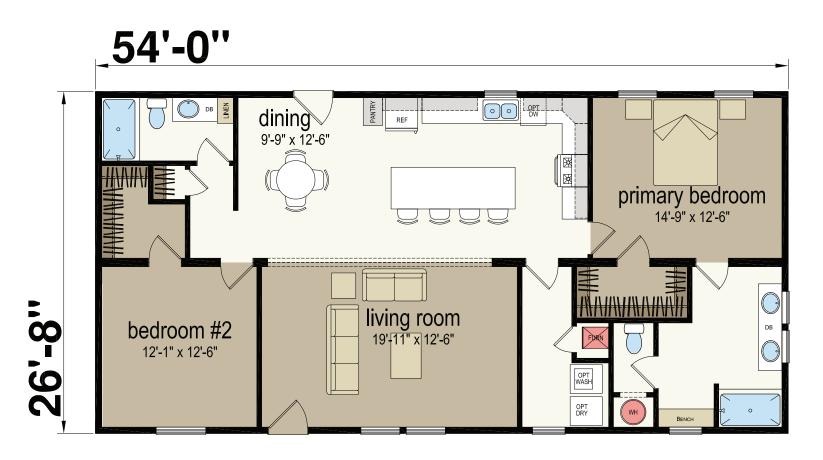

## **Winside**

Redman Series - Multi Section

1,440 SQ. FT. (Approximate) 2 Bedroom, 2 Bath

Last Updated: 5-30-23