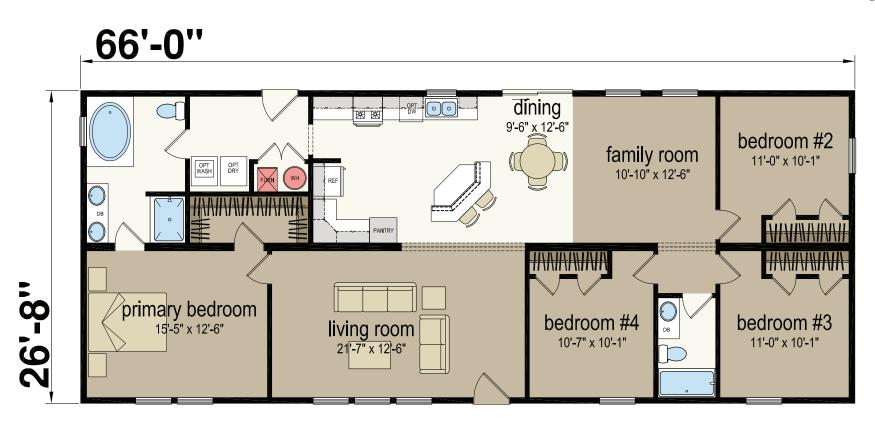

## **Wrays**

Central Great Plains Series - Multi Section

1,760 SQ. FT. (Approximate) 4 Bedroom, 2 Bath

Last Updated: 5-30-23