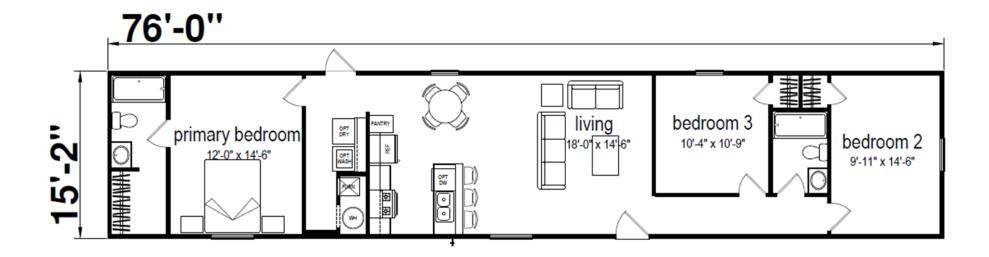

## Wren

Sandhills Series

1,153 SQ. FT. (Approximate) 3 Bedroom, 2 Bath

Last Updated: 12-3-24