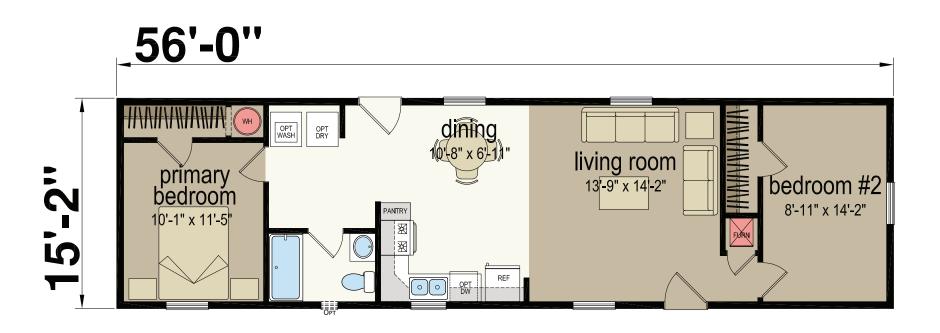

## Yokena

Central Great Plains Series - Single Section 849 SQ. FT. (Approximate) 2 Bedroom, 1 Bath

Last Updated: 5-30-23