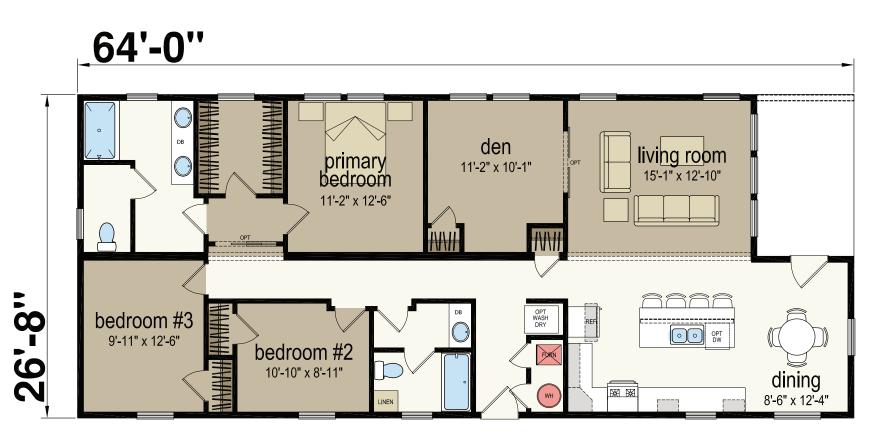

## Zuta

Champion Series - Multi Section Series

1,599 SQ. FT. (Approximate) 3 Bedroom, 2 Bath

Last Updated: 5-30-23